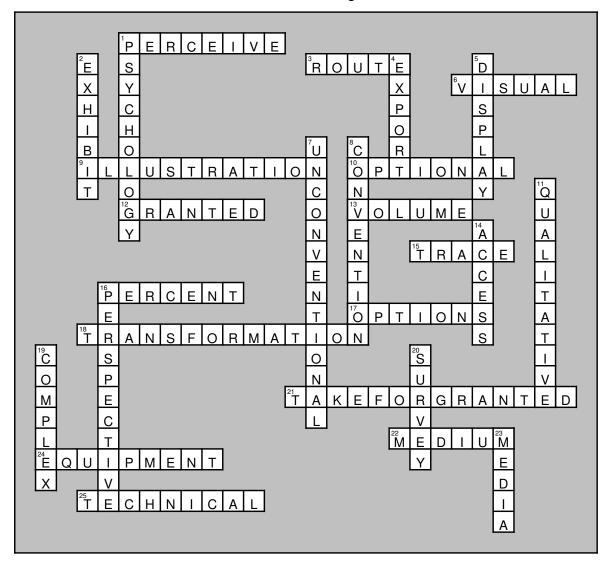

## **Creativity & Art Words Crossword**

Solve the crossword using the list of words and the clues.

display trace access volume convention take for granted optional perspective options exhibit technical survey equipment transformation route illustration medium granted unconventional media export perceive qualitative psychology percent complex visual

## Across

- 1. to recognize with one of the senses (see, hear, etc.)
- 3. the planned direction of travel
- 6. related to the sense of sight
- 9. a picture or example
- 10. not required
- 12. given (by someone with authority)
- 13. a measurement of the amount of space something takes

- 15. to follow a line
- 16. a fraction expressed as a certain part of 100
- 17. choices
- 18. a complete change of form
- 21. assume, expect
- 22. in the middle (middle size, etc.)
- 24. the tools and supplies needed for a job or sport
- 25. related to machinery or how things work

## Down

- 1. the study of the mind
- 2. a display of related things
- 4. to send products out of the country
- 5. show
- 7. different than the normal, usual way
- 8. a large gathering for a particular reason
- 11. related to value rather than size or amount
- 14. ability to reach or enter
- 16. point of view
- 19. the opposite of simple
- 20. an overview, or to find out by asking many people their opinions
- 23. types of materials, forms of expression or sources of news